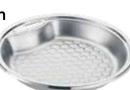

**CHANNELS GREASE AWAY FROM PROTEIN** 

Half Pan **Channeled Bottom Stainless Steel** 372-36/12D

2 at./ 1.9 L 14.13"W x 7.06"D x 2.5"H