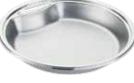

## Stainless Steel 372-66/36

4.0 qt/ 3.8 L 14.125" Dia. x 2.25"H

**Channeled Bottom Stainless Steel** 372-66/36D

4.0 qt./ 3.8 L 14.125" Dia. x 2.25"H

**Half Pan Stainless** Steel 372-66/36/12

2 qt./ 1.9 L 14.13"W x 7.06"D x 2.5"H