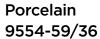

## **Divided Porcelain** 9557-59/36/12

2 qt./ 1.9 L 14.125" Dia. x 2.25"H

1.3 qt./ 1.2 L 14.125" Dia. x .75"H

2.5 qt./ 2.4 L 14.125" Dia. x 1.75"H

4.0 a.t/ 3.8 L 14.125" Dia. X 2.25"H

Half Pan White **Stainless Steel** 372-62/36/12