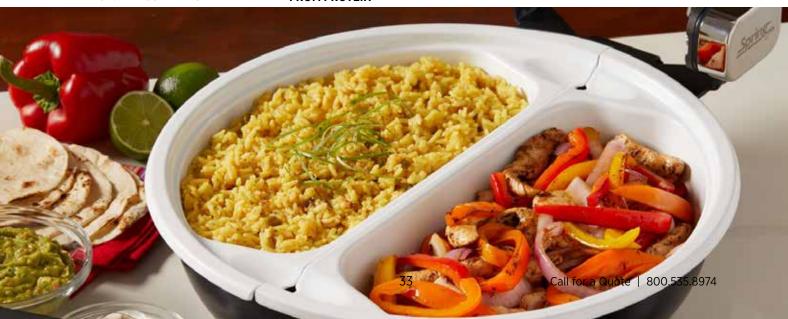

## **Divided Porcelain** 9557-59/36/12

2 qt./ 1.9 L 14.125" Dia. x 2.25"H

1.3 qt./ 1.2 L 14.125" Dia. x .75"H

2.5 qt./ 2.4 L 14.125" Dia. x 1.75"H

4.0 a.t/ 3.8 L 14.125" Dia. X 2.25"H

Half Pan White **Stainless Steel** 372-62/36/12